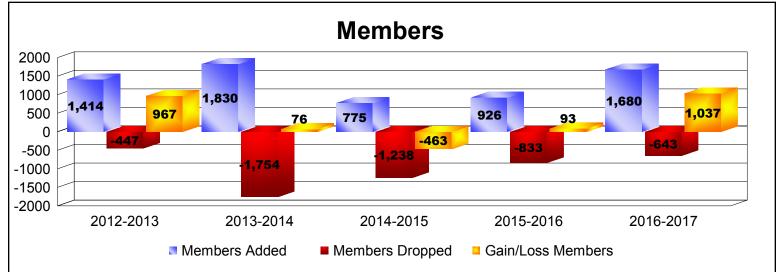

District 3234D2 As of June 2017 Cumulative

| Year      | New<br>Clubs | Dropped<br>Clubs | Gain/<br>Loss<br>Clubs | New<br>Members | Charter<br>Members | Reinstate<br>Members | Transfer<br>Members | Total<br>Member<br>Added | Total<br>Members<br>Dropped | Gain/<br>Loss<br>Members |
|-----------|--------------|------------------|------------------------|----------------|--------------------|----------------------|---------------------|--------------------------|-----------------------------|--------------------------|
| 2012-2013 | 5            | 0                | 5                      | 1241           | 111                | 55                   | 7                   | 1414                     | -447                        | 967                      |
| 2013-2014 | 7            | -2               | 5                      | 1473           | 225                | 123                  | 9                   | 1830                     | -1754                       | 76                       |
| 2014-2015 | 3            | -3               | 0                      | 587            | 119                | 66                   | 3                   | 775                      | -1238                       | -463                     |
| 2015-2016 | 4            | 0                | 4                      | 643            | 164                | 69                   | 50                  | 926                      | -833                        | 93                       |
| 2016-2017 | 23           | 0                | 23                     | 1057           | 546                | 44                   | 33                  | 1680                     | -643                        | 1037                     |
| Average   | 8            | -1               | 7                      | 1000           | 233                | 71                   | 20                  | 1325                     | -983                        | 342                      |