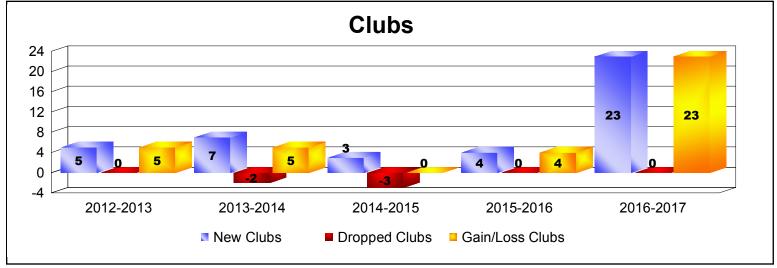

District 3234D2 As of June 2017 Cumulative

| Year      | New<br>Clubs | Dropped<br>Clubs | Gain/<br>Loss<br>Clubs | New<br>Members | Charter<br>Members | Reinstate<br>Members | Transfer<br>Members | Total<br>Member<br>Added | Total<br>Members<br>Dropped | Gain/<br>Loss<br>Members |
|-----------|--------------|------------------|------------------------|----------------|--------------------|----------------------|---------------------|--------------------------|-----------------------------|--------------------------|
| 2012-2013 | 5            | 0                | 5                      | 1241           | 111                | 55                   | 7                   | 1414                     | -447                        | 967                      |
| 2013-2014 | 7            | -2               | 5                      | 1473           | 225                | 123                  | 9                   | 1830                     | -1754                       | 76                       |
| 2014-2015 | 3            | -3               | 0                      | 587            | 119                | 66                   | 3                   | 775                      | -1238                       | -463                     |
| 2015-2016 | 4            | 0                | 4                      | 643            | 164                | 69                   | 50                  | 926                      | -833                        | 93                       |
| 2016-2017 | 23           | 0                | 23                     | 1057           | 546                | 44                   | 33                  | 1680                     | -643                        | 1037                     |
| Average   | 8            | -1               | 7                      | 1000           | 233                | 71                   | 20                  | 1325                     | -983                        | 342                      |